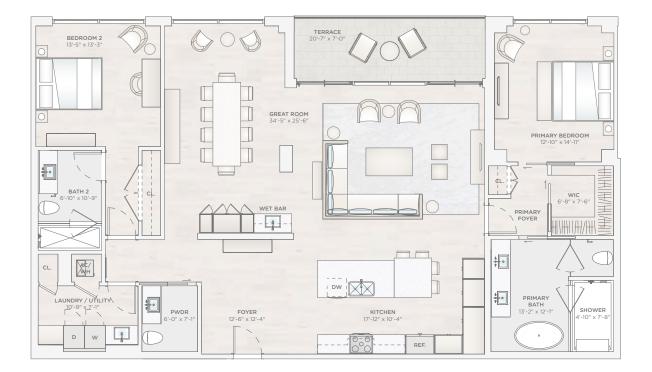

## RESIDENCE 03 ALTERNATE FLOORPLAN

## 2 Bedrooms | 2.5 Bathrooms

| Interior Living Area | 2,160 SF |
|----------------------|----------|
| Balcony              | 144 SF   |
| Total Living Area    | 2,304 SF |

GOODRICH AVE

Michael Saunders & Company Liened Roll Estit Broker